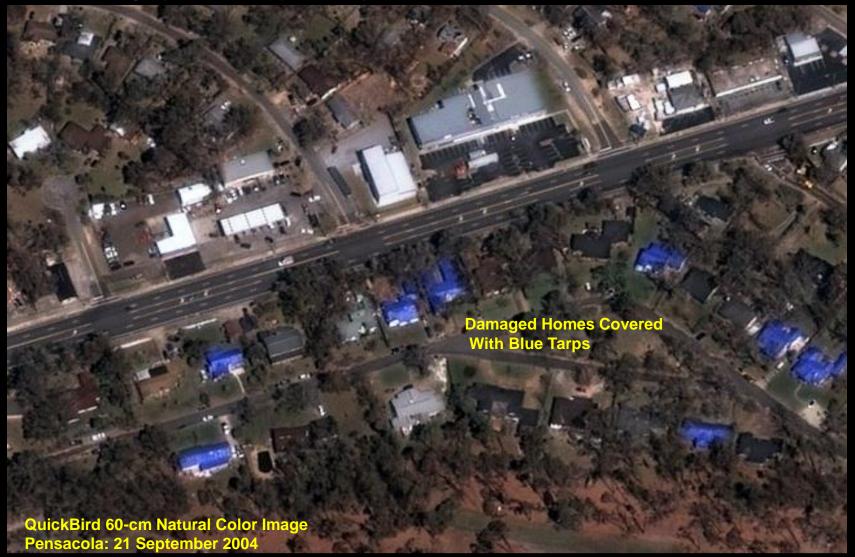

# Damage Assessments: Hurricanes and Typhoons

### Damage Assessments

- •Emergency relief is provided by the US Army Corps of Engineers to homeowners with damaged roofs.
- •Blue plastic tarps provide a temporary repair until permanent repairs can be made
- •QuickBird imagery can readily identify those homes that have been repaired