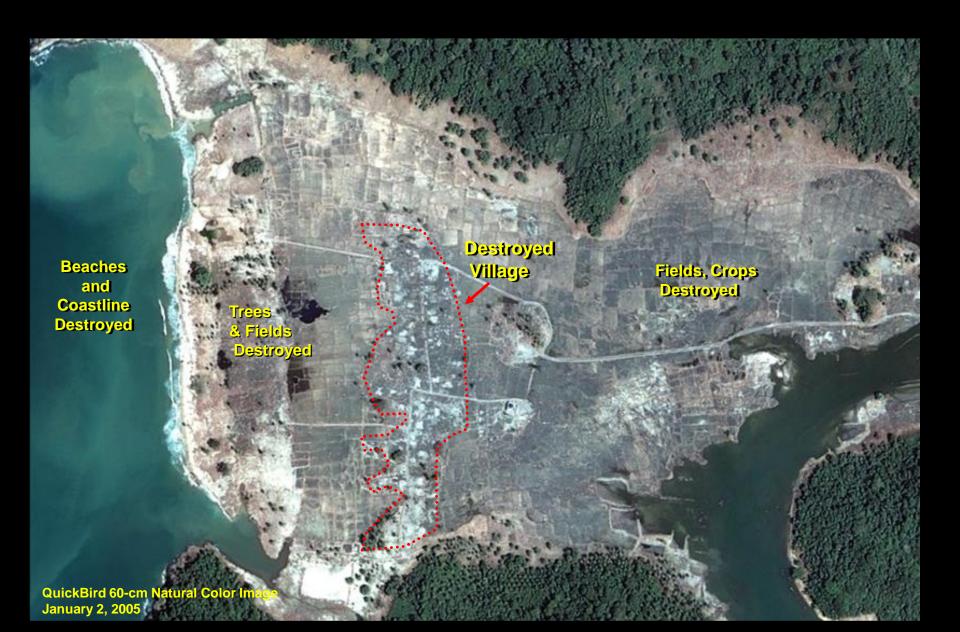

## **APPLICATIONS OF REMOTE SENSING**

### - Sun synchronous

Resources status on Global, regional and local level **Agriculture Forestry and Biodiversity** Geology, Structure and minerals Landform Land use/land cover Soil **Water Resources Disaster Urban planning** 

### **APPLICATIONS OF REMOTE SENSING**

- Geo-stationary

## Weather forecasting

Communication and broadcasting





FLOOD MAPPING - JAMMU & KASHMIR (13 SEPT., 1992)

☐ STANDING WATER ☐ WET AREA







### HYDERABAD CITY URBAN SPRAWL



## CROP ACREAGE - MURADABAD DISTRICT, U.P. RICE SORGHUM SCANE FOREST Muradahad 4 WLOG SCRUB SAND

# Golden Coast Resort: A Historical Perspective



### Golden Coast Resort: Morning of the Tsunami



# Damage Assessments: Coastal Village (Before)



### Damage Assessments: After the Tsunami



# Damage Assessments: Hurricanes and Typhoons



### Damage Assessments

- •Emergency relief is provided by the US Army Corps of Engineers to homeowners with damaged roofs.
- •Blue plastic tarps provide a temporary repair until permanent repairs can be made
- •QuickBird imagery can readily identify those homes that have been repaired



### Damage Assessments: Forest Fires



### **Agriculture Applications**

Finding New Methodologies to Solve Age-Old Problems

• An overview of what is really happening

Old Field Boundaries

• The real cause of those differences

• The real cause of these differences



### Soil Differences

· blame it on mother nature

### **Diseases**

· who pays for the vines to be removed?



Blue colors show the densest canopy **Grey colors** indicate bare soil