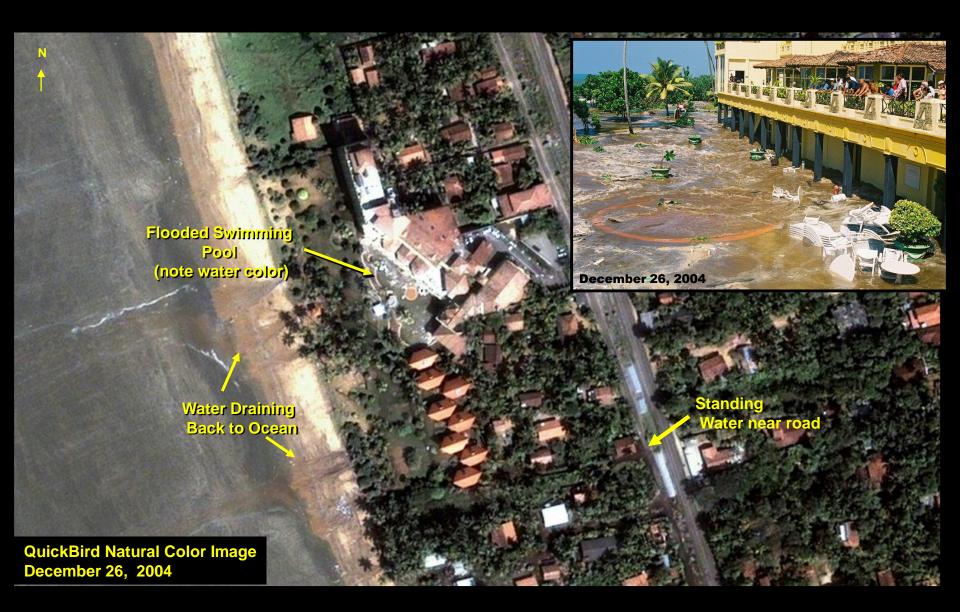

# Golden Coast Resort: A Historical Perspective

### Golden Coast Resort: Morning of the Tsunami