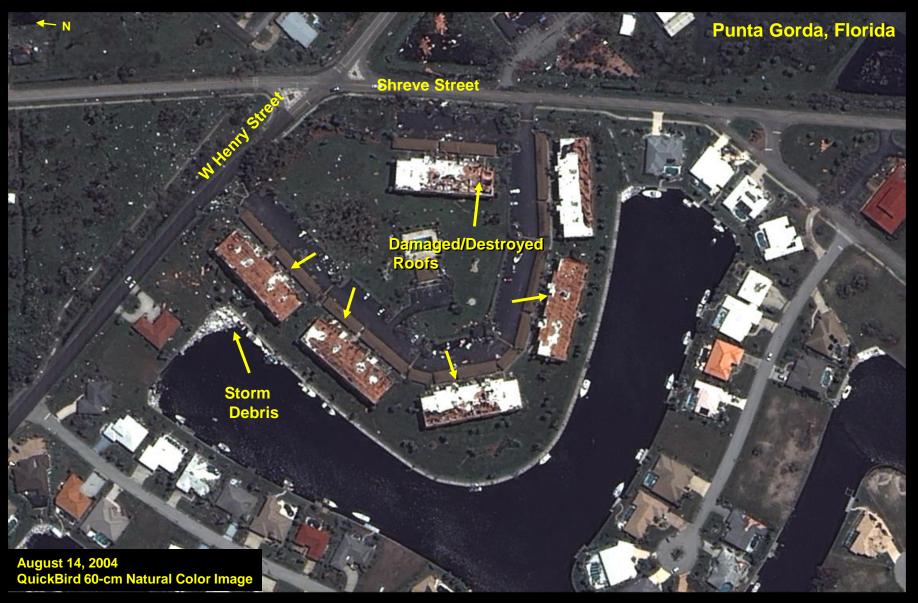

# Damage Assessments: Hurricanes and Typhoons

### Damage Assessments

- •Emergency relief is provided by the US Army Corps of Engineers to homeowners with damaged roofs.
- •Blue plastic tarps provide a temporary repair until permanent repairs can be made
- •QuickBird imagery can readily identify those homes that have been repaired