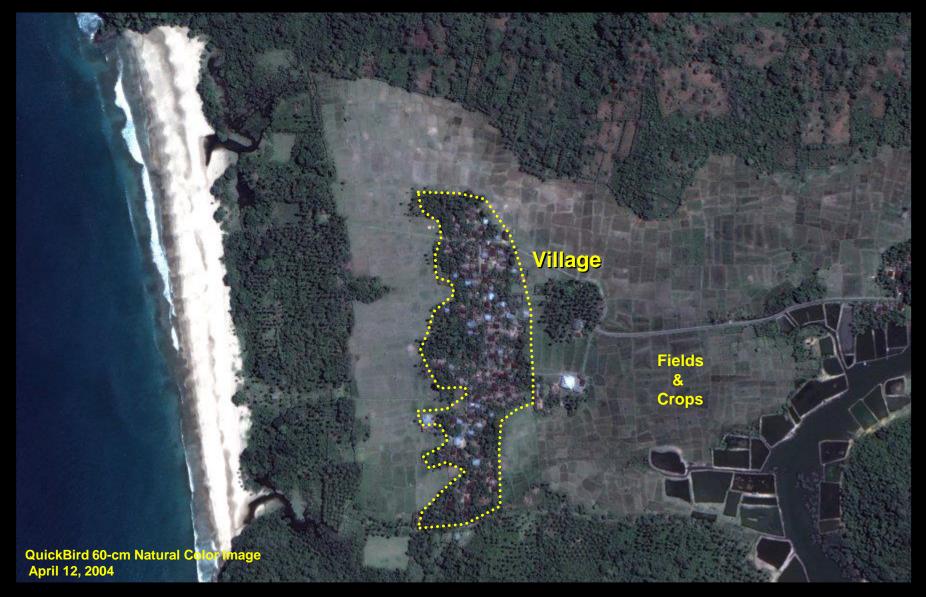

SENSING



**FORESTS** 





**OCEANS** 



### **APPLICATIONS OF REMOTE SENSING**

### - Sun synchronous

Resources status on Global, regional and local level **Agriculture Forestry and Biodiversity** Geology, Structure and minerals Landform Land use/land cover Soil **Water Resources Disaster Urban planning** 

### **APPLICATIONS OF REMOTE SENSING**

- Geo-stationary

## Weather forecasting

Communication and broadcasting





FLOOD MAPPING - JAMMU & KASHMIR (13 SEPT., 1992)

☐ STANDING WATER ☐ WET AREA







### HYDERABAD CITY URBAN SPRAWL



## CROP ACREAGE - MURADABAD DISTRICT, U.P. RICE SORGHUM SCANE FOREST Muradahad 4 WLOG SCRUB SAND

# Golden Coast Resort: A Historical Perspective



### Golden Coast Resort: Morning of the Tsunami



# Damage Assessments: Coastal Village (Before)



### Damage Assessments: After the Tsunami



# Damage Assessments: Hurricanes and Typhoons



### Damage Assessments

- •Emergency relief is provided by the US Army Corps of Engineers to homeowners with damaged roofs.
- •Blue plastic tarps provide a temporary repair until permanent repairs can be made
- •QuickBird imagery can readily identify those homes that have been repaired



### Damage Assessments: Forest Fires



### **Agriculture Applications**

Finding New Methodologies to Solve Age-Old Problems

• An overview of what is really happening

Old Field Boundaries

• The real cause of those differences

• The real cause of these differences



### Soil Differences

· blame it on mother nature

### **Diseases**

· who pays for the vines to be removed?



Blue colors show the densest c