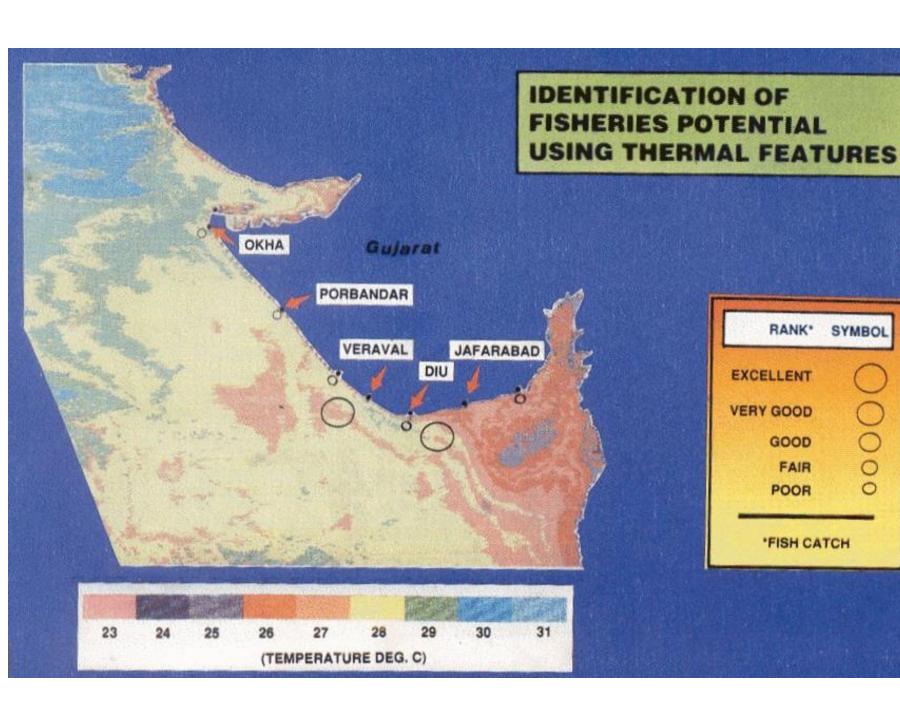

Lecturer in GIS

## **Spatial Information Technologies**

Geospatial technology is a multi-disciplinary activity which deals with

- Remote Sensing
- Geographical Information Systems
- Global Positioning Systems









ENVIRONMENT LANDUSE

WATER

**AGRICULTURE** 

# ARCHIOLIS OF REMOTE SENSING



**FORESTS** 





**OCEANS** 



### **APPLICATIONS OF REMOTE SENSING**

### - Sun synchronous

Resources status on Global, regional and local level **Agriculture Forestry and Biodiversity** Geology, Structure and minerals Landform Land use/land cover Soil **Water Resources Disaster Urban planning** 

### **APPLICATIONS OF REMOTE SENSING**

- Geo-stationary

## Weather forecasting

Communication and broadcasting





FLOOD MAPPING - JAMMU & KASHMIR (13 SEPT., 1992)

☐ STANDING WATER ☐ WET AREA







### HYDERABAD CITY URBAN SPRAWL



## CROP ACREAGE - MURADABAD DISTRICT, U.P. RICE SORGHUM SCANE FOREST Muradahad 4 WLOG SCRUB SAND

# Golden Coast Resort: A Historical Perspective



### Golden Coast Resort: Morning of the Tsunami



# Damage Assessments: Coastal Village (Before)



### Damage Assessments: After the Tsunami



# Damage Assessments: Hurricanes and Typhoons



### Damage Assessments

- •Emergency relief is provided by the US Army Corps of Engineers to homeowners with damaged roofs.
- •Blue plastic tarps provide a temporary repair until permanent repairs can be made
- •QuickBird imagery can readily identify those homes that have been repaired



### Damage Assessments: Forest Fires



### **Agriculture Applications**

Finding New Methodologies to Solve Age-Old Problems