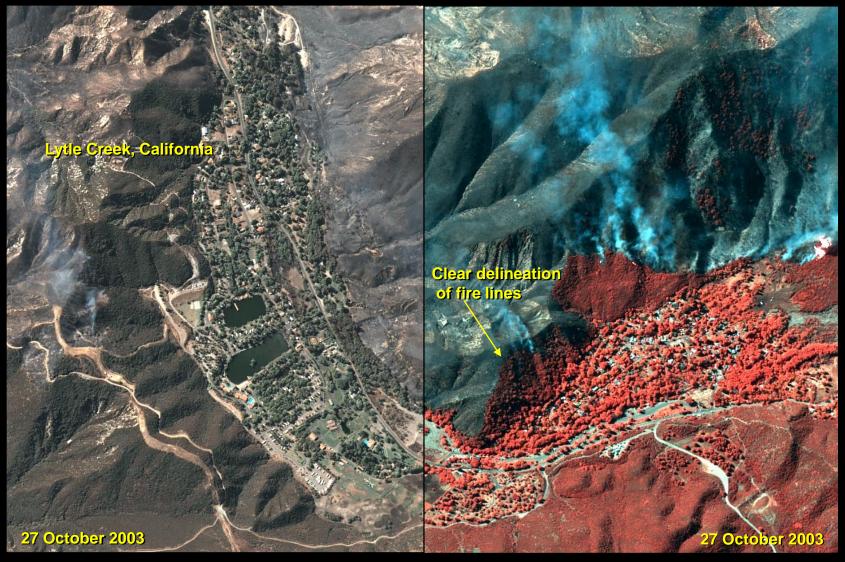

ng





FLOOD MAPPING - JAMMU & KASHMIR (13 SEPT., 1992)

☐ STANDING WATER ☐ WET AREA







### HYDERABAD CITY URBAN SPRAWL



## CROP ACREAGE - MURADABAD DISTRICT, U.P. RICE SORGHUM SCANE FOREST Muradahad 4 WLOG SCRUB SAND

# Golden Coast Resort: A Historical Perspective



### Golden Coast Resort: Morning of the Tsunami



# Damage Assessments: Coastal Village (Before)



### Damage Assessments: After the Tsunami



# Damage Assessments: Hurricanes and Typhoons



### Damage Assessments

- •Emergency relief is provided by the US Army Corps of Engineers to homeowners with damaged roofs.
- •Blue plastic tarps provide a temporary repair until permanent repairs can be made
- •QuickBird imagery can readily identify those homes that have been repaired



### Damage Assessments: Forest Fires



### **Agriculture Applications**

Finding New Methodologies to Solve Age-Old Problems

• An overview of what is really happening

Old Field Boundaries

• The real cause of those differences

• The real cause of these differences



### Soil Differences

· blame it on mother nature

### **Diseases**

· who pays for the vines to be removed?



Blue colors show the densest canopy **Grey colors** indicate bare soil