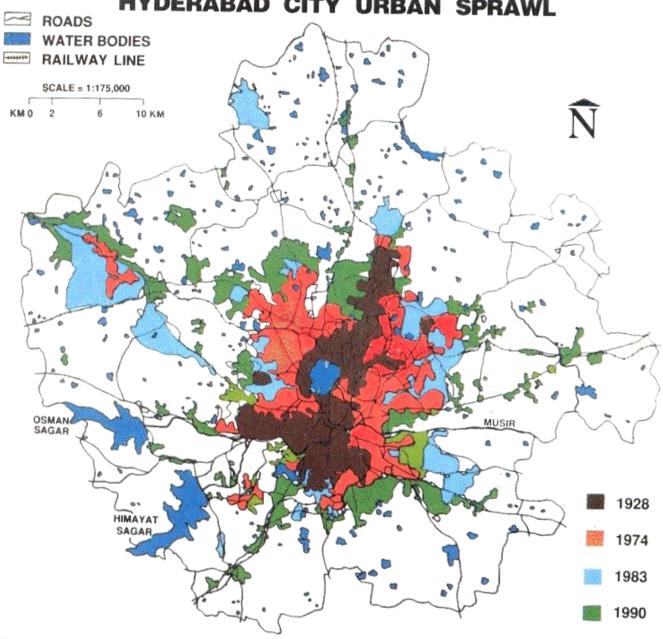

on Technologies**

Geospatial technology is a multi-disciplinary activity which deals with

- Remote Sensing
- Geographical Information Systems
- Global Positioning Systems









ENVIRONMENT LANDUSE

WATER

**AGRICULTURE** 

# ARCHIOLIS OF REMOTE SENSING



**FORESTS** 





**OCEANS** 



### **APPLICATIONS OF REMOTE SENSING**

### - Sun synchronous

Resources status on Global, regional and local level **Agriculture Forestry and Biodiversity** Geology, Structure and minerals Landform Land use/land cover Soil **Water Resources Disaster Urban planning** 

### **APPLICATIONS OF REMOTE SENSING**

- Geo-stationary

## Weather forecasting

Communication and broadcasting





FLOOD MAPPING - JAMMU & KASHMIR (13 SEPT., 1992)

☐ STANDING WATER ☐ WET AREA







### HYDERABAD CITY URBAN SPRAWL



## CROP ACREAGE - MURADABAD DISTRICT, U.P. RICE SORGHUM SCANE FOREST Muradahad 4 WLOG SCRUB SAND

# Golden Coast Resort: A Historical Perspective



### Golden Coast Resort: Morning of the Tsunami



# Damage Assessments: Coastal Village (Before)



### Damage Assessments: After the Tsunami



# Damage Assessments: Hurricanes and Typhoons



### Damage Assessments

- •Emergency relief is provided by the US Army Corps of Engineers to homeowners with damaged roofs.
- •Blue plastic tarps provide a temporary repair until permanent repairs can be made
- •QuickBird imagery can readily identify those homes that have been repaired



### Damage Assessments: Forest Fires



### **Agriculture Applications**

Finding New Methodologies to Solve Age-Old Problems

• An overview of what is really happe