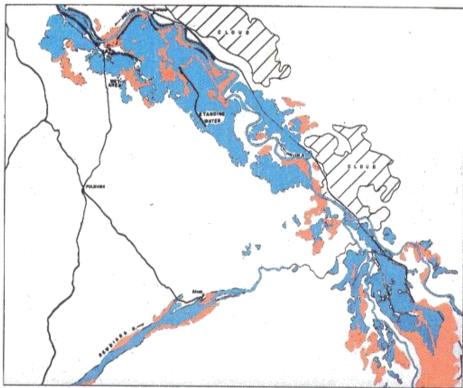

## Weather forecasting

Communication and broadcasting

FLOOD MAPPING - JAMMU & KASHMIR (13 SEPT., 1992)

☐ STANDING WATER ☐ WET AREA