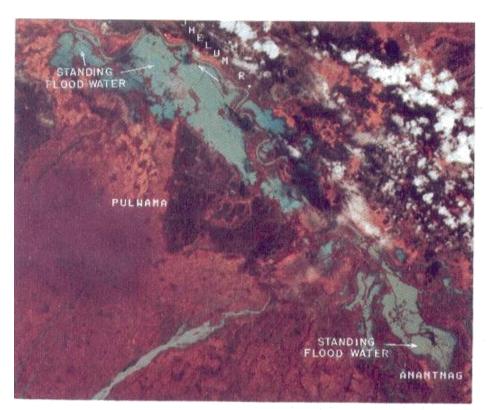

## Weather forecasting

Communication and broadcasting

FLOOD MAPPING - JAMMU & KASHMIR (13 SEPT., 1992)

☐ STANDING WATER ☐ WET AREA