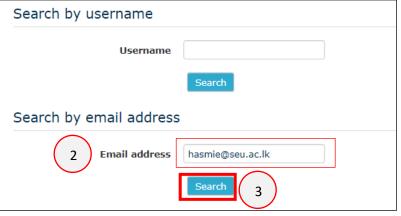

Click on the Forgotten your username or password? in login page to reset password.

In the following screen, type your username or email then click on **search** button. If your email already registered with VLE, you will receive an email containing instructions and a link to reset password