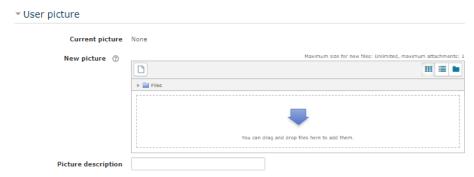

To upload a profile picture, drag your picture file and drop on the dotted rectangle

Finally, click on the **update profile** button.