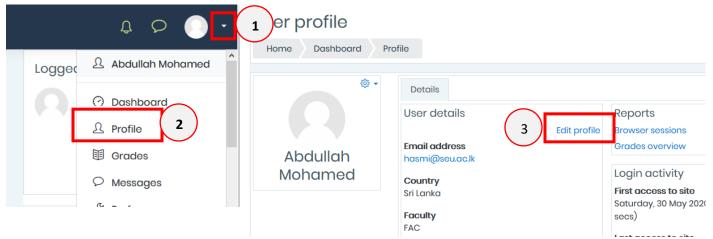

#### **Edit Profile**

After login to the VLE, you would be able to modify your profile. Make sure your profile is correct with a **valid email**. To edit you profile, Click on the arrow near your name in the top right corner and then click on **profile**. Then click on **Edit profile** and type correct information.