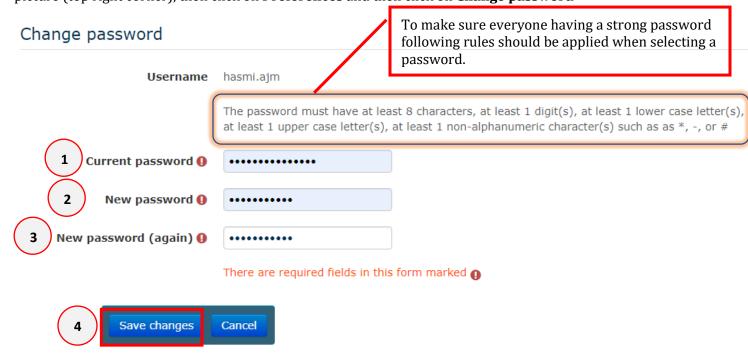

# **Change Password**

Password can be changed by the user at any time. To change the password, Click on the arrow near your profile picture (top right corner), then click on **Preferences** and then click on **Change password** 