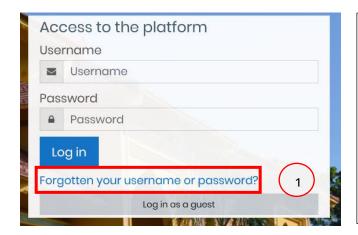

#### Forgotten password:

After the first login go to your profile(see below) and make sure your **email is correct.** In case if you forgotten your password, you can reset by yourself (only if you have a correct working email) and . We will not entertain any password reset request.

Click on the Forgotten your username or password? in login page to reset password.

In the following screen, type your username or email then click on **search** button. If your email already registered with VLE, you will receive an email containing instructions and a link to reset password