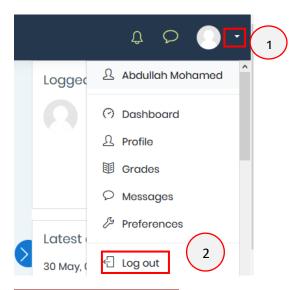

## Logout:

After finishing all you activities in VLE and if you are not using your personal computer (when your using university computer lab) to access VLE, you must always **Logout** before leave the computer.