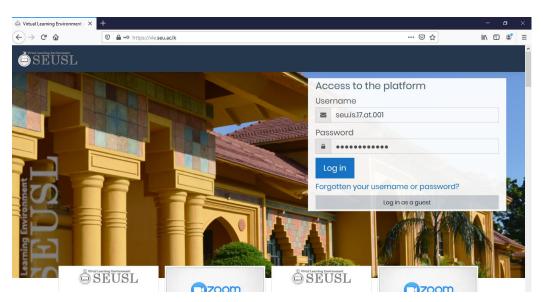

## Login:

Go to <a href="https://vle.seu.ac.lk">https://vle.seu.ac.lk</a> (You can also use Moodle mobile App to access VLE) Type your username & password correctly. Then click on Log in button